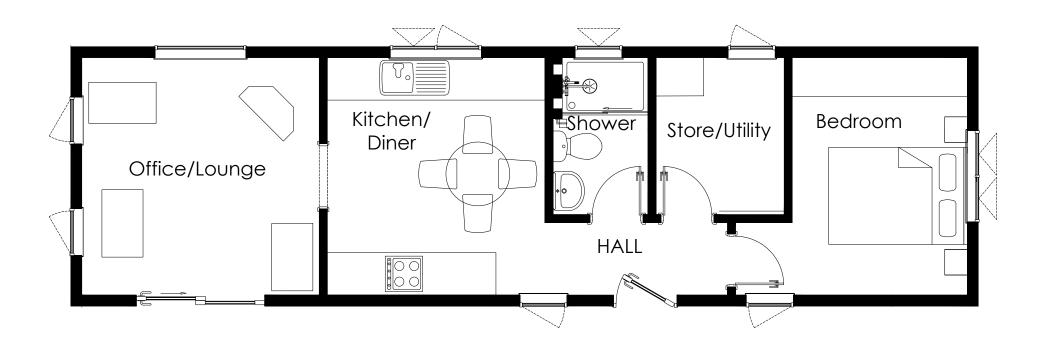

## COSGROVE

12.802 x 3.658mm 42' x 12'

Lounge/Office 3.35 x 3.35m

Kitchen 3.07 x 3.35m

Shower 1.34 x 2.22m

Bedroom 2.47 x 3.35m

Store 1.81 x 2.22

Hall  $2.5 \times 1.03 \text{m}$ 

PROPOSED WARDEN'S ACCOMMODATION

SCALE 1:50 @A3