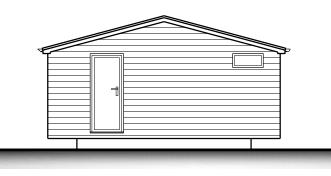

## 23/2945M Land Off Leek Road BOSLEY

Date Produced: **02-Aug-2023**Scale: **1:1250 @A3** 

N

W / http://www.architecture-dma.co.uk/

Side Elevation @ 1:100

Front Elevation @ 1:100

Side Elevation @ 1:100

Rear Elevation @ 1:100

## COSGROVE

12.802 x 3.658mm 42' x 12'

Lounge/Office 3.35 x 3.35m

Kitchen 3.07 x 3.35m

Shower 1.34 x 2.22m

Bedroom 2.47 x 3.35m

Store 1.81 x 2.22

Hall  $2.5 \times 1.03 \text{m}$ 

PROPOSED WARDEN'S ACCOMMODATION

SCALE 1:50 @A3