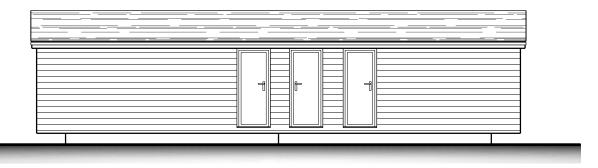

## 23/2945M Land Off Leek Road BOSLEY

Date Produced: **02-Aug-2023**Scale: **1:1250 @A3** 

N

W / http://www.architecture-dma.co.uk/

Side Elevation @ 1:100

Front Elevation @ 1:100

Side Elevation @ 1:100

Rear Elevation @ 1:100

Floor Plan @ 1:100

Rev

MILLGATE | 58 THE HILL | SANDBACH | CHESHIRE | CW11 1HT

T / 01270 346 033 M / 07725 004 592

E / contact@architecture-dma.co.uk

Mr Roach & Mr Cox

July 2023 **1:100** @ Ao Discussion Drawn by DM

971

Proposed Amenity Building

P-001