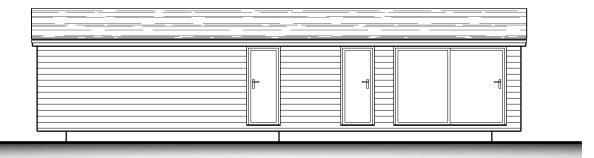

## 23/2945M Land Off Leek Road BOSLEY

Date Produced: **02-Aug-2023**Scale: **1:1250 @A3** 

N

W / http://www.architecture-dma.co.uk/

Side Elevation @ 1:100

Front Elevation @ 1:100

Side Elevation @ 1:100

Rear Elevation @ 1:100

## COSGROVE

12.802 x 3.658mm 42' x 12'

Lounge/Office 3.35 x 3.35m

Kitchen 3.07 x 3.35m

Shower 1.34 x 2.22m

Bedroom 2.47 x 3.35m

Store 1.81 x 2.22

Hall  $2.5 \times 1.03 \text{m}$ 

PROPOSED WARDEN'S ACCOMMODATION

SCALE 1:50 @A3