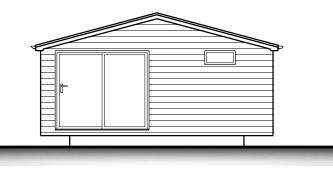

## 23/2945M Land Off Leek Road BOSLEY

Date Produced: **02-Aug-2023**Scale: **1:1250 @A3** 

N

W / http://www.architecture-dma.co.uk/

Side Elevation @ 1:100

Front Elevation @ 1:100

Side Elevation @ 1:100

Rear Elevation @ 1:100

## COSGROVE

12.802 x 3.658mm 42' x 12'

Lounge/Office 3.35 x 3.35m

Kitchen 3.07 x 3.35m

Shower 1.34 x 2.22m

Bedroom 2.47 x 3.35m

Store 1.81 x 2.22

Hall  $2.5 \times 1.03 \text{m}$ 

PROPOSED WARDEN'S ACCOMMODATION

SCALE 1:50 @A3