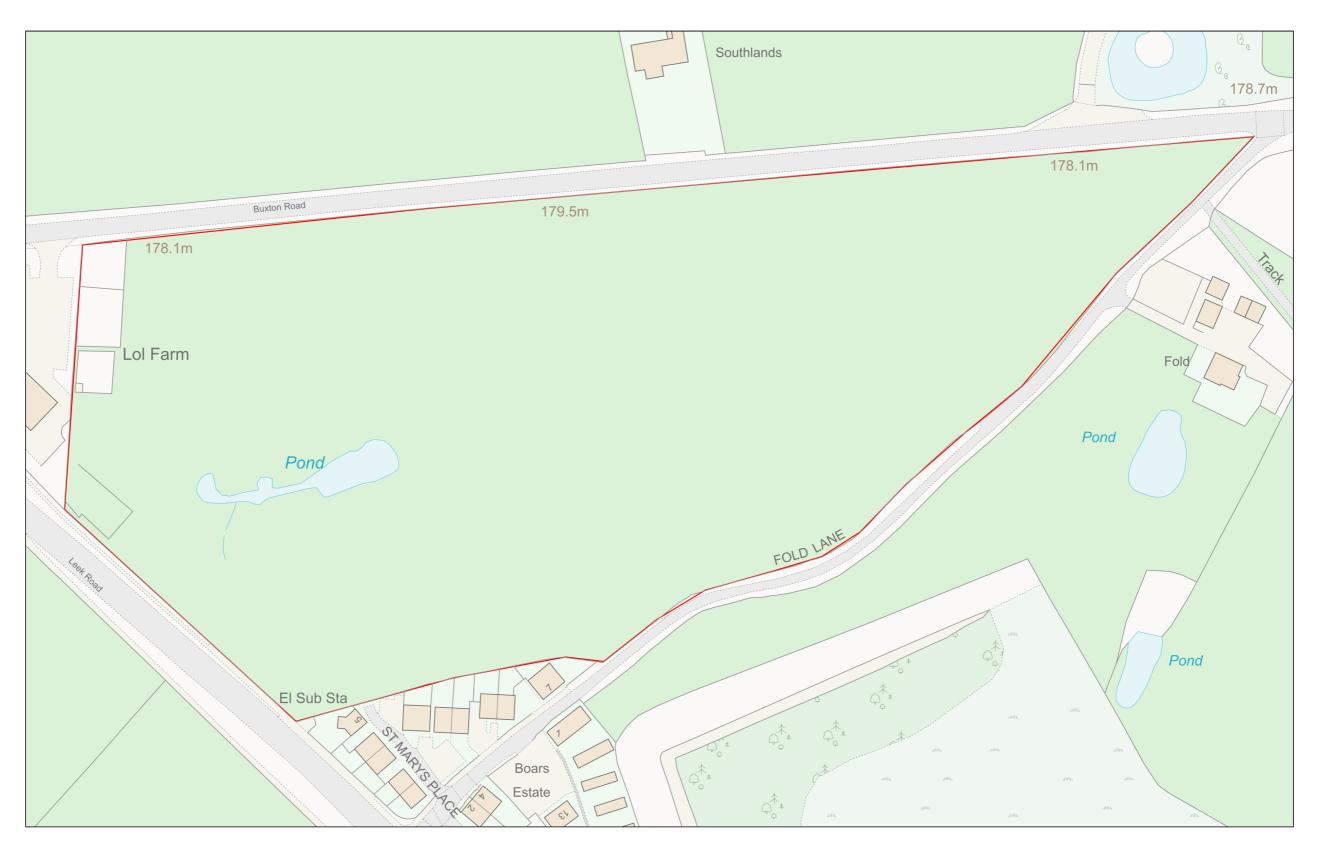

## 23/2945M Land Off Leek Road BOSLEY

Date Produced: **02-Aug-2023**Scale: **1:1250 @A3** 

N

W / http://www.architecture-dma.co.uk/

Side Elevation @ 1:100

Front Elevation @ 1:100

Side Elevation @ 1:100

Rear Elevation @ 1:100