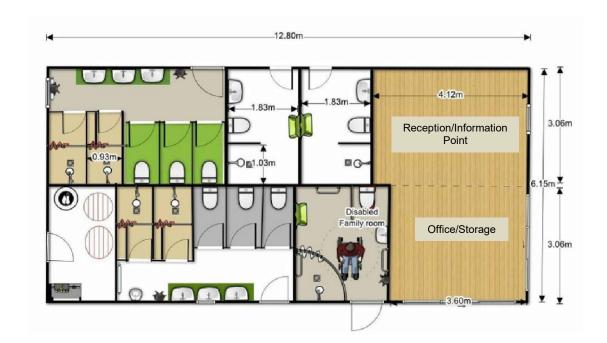

## COSGROVE

12.802 x 3.658mm 42' x 12'

Lounge/Office 3.35 x 3.35m

Kitchen 3.07 x 3.35m

Shower 1.34 x 2.22m

Bedroom 2.47 x 3.35m

Store 1.81 x 2.22

Hall  $2.5 \times 1.03 \text{m}$ 